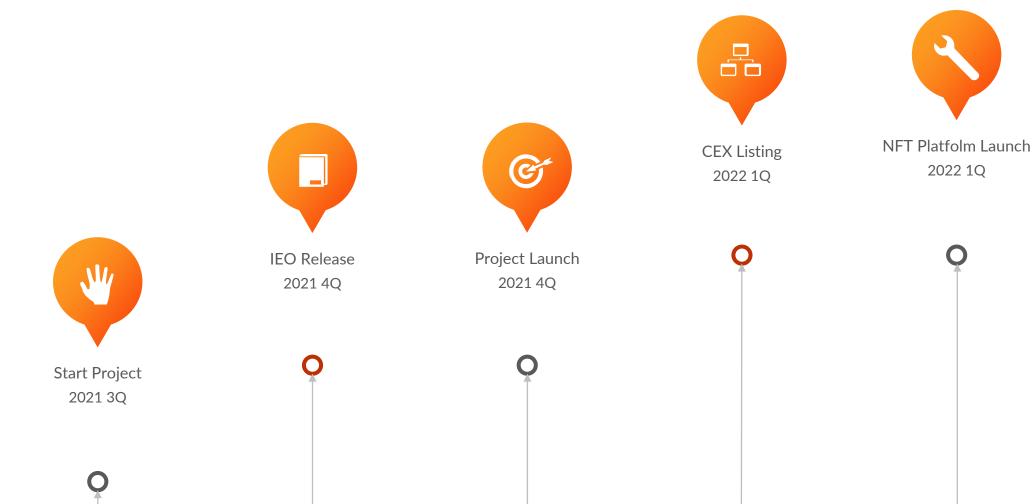

mbership batch

500,000 REC~

Some of the NFT will be sold as badges with different rarities, and some of the higher rarities will be signed by the streamer. We are also planning to make events for high rarity badge holders only.

### About De-Fi

Stake

Earn

Stake REC Earn REC Stake REC(LOCK)
Earn REC

Stake REC Earn COSNFT

**APY 30%** 

**APY 70%** 

**APY 100%** 

REC

REC(LOCK)

**APY 15%** 

Lock 1month

Lock 3month

Stake COSNFT Earn REC

**APY 50%** 

Stake COSNFT Earn COSNFT

**APY 20%** 

Stake REC&COSNFT Earn REC

**APY 100%** 

Lock 3month

#### What is COSNFT?

cosnft will be launched after REC token. cosnft is a token to be launched after REC token.REC token is for streamers. cosnft is a token for cosplayers.

## Token allocation

TOTAL SUPPLY 100,000,000



## **ROADMAP**



# THANK YOU

Thank you for your interest in REC

#### Token information

Network Binance Smart Chain (BEP-20

Name REC Symbol REC

Contract address 0xd9A517bbc9d5Dd18C43f74a713065F1AE4c765

Decimals 8

otal Supply 100,000,000

#### Communiti

Websaite https://rectoken.finance
Twitter https://twitter.com/rec\_token

Telegram https://t.me/rectoke