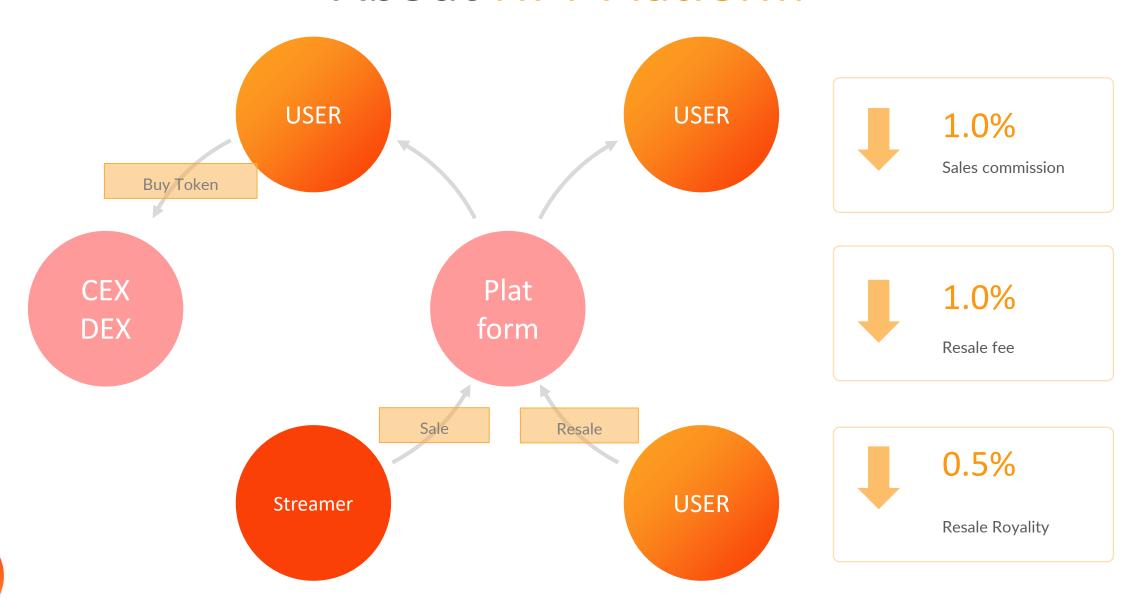

### .02 What are the uses of REC token?

The following is an explanation from the perspective of both distributors and users (fans).

• The distributors can sell their NFT directly to the fans. For example, they can hold events related to their NFT to make their core fans even happier, or hold NFT airdrop events to increase their own name recognition.

For example, you can make NFT-related events and increase your own visibility. In addition, you can earn the commission when your NFTs are resold, so you can have a long-term source of income by creating NFT with high resale potential.

• Users can directly purchase NFT from distributors and able to support their favorite Youtubers or find new Youtubers through NFT. In addition, if you purchase NFT that have events attached to them, you can participate in highly exclusive events. The commission paid for buying and selling on the NFT platform will be used for marketing purposes to foster Youtubers from REC tokens.