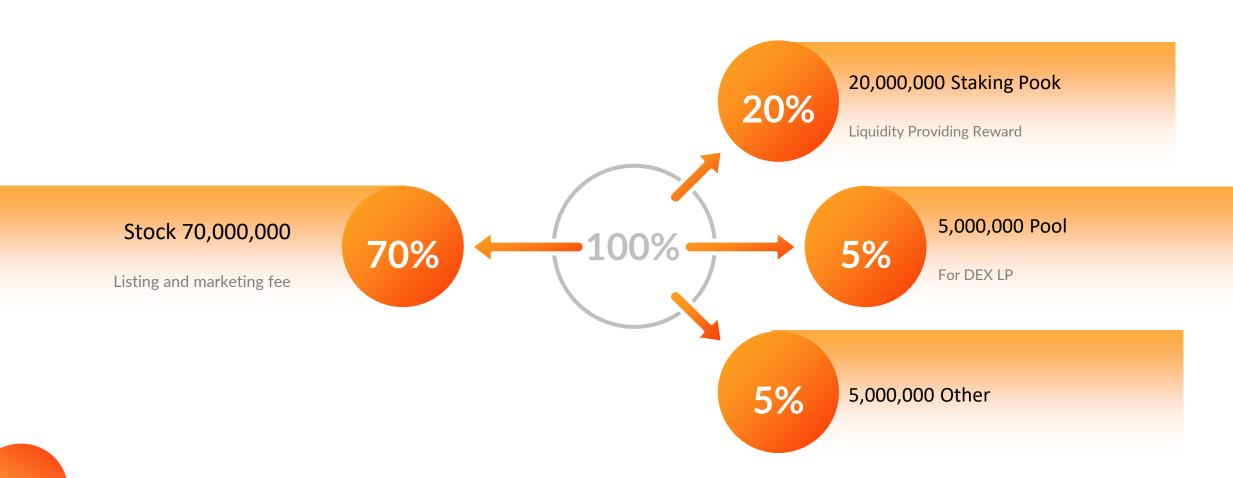

the streamer.

Membership batch

500,000 REC~

Some of the NFT will be sold as badges with different rarities, and some of the higher rarities will be signed by the streamer. We are also planning to make events for high rarity badge holders only.

### About De-Fi

Stake

Earn

Stake REC Earn REC Stake REC(LOCK)
Earn REC

Stake REC Earn COSNFT

**APY 30%** 

**APY 70%** 

**APY 100%** 

REC

REC(LOCK)

**APY 15%** 

Lock 1month

Lock 3month

Stake COSNFT Earn REC

**APY 50%** 

Stake COSNFT Earn COSNFT

**APY 20%** 

Stake REC&COSNFT Earn REC

**APY 100%** 

Lock 3month

#### What is COSNFT?

cosnft will be launched after REC token. cosnft is a token to be launched after REC token.REC token is for streamers. cosnft is a token for cosplayers.

## Token allocation

TOTAL SUPPLY 100,000,000



## **ROADMAP**



# THANK YOU

Thank you for your interest in REC

#### Token information

Network Binance Smart Chain (BEP-20

Name REC Symbol REC

Contract address 0xd9A517bbc9d5Dd18C43f74a713065F1AE4c765

Decimals 8

otal Supply 100,000,000

#### Communiti

Websaite https://rectoken.finance
Twitter https://twitter.com/rec\_token

Telegram https://t.me/rectoke