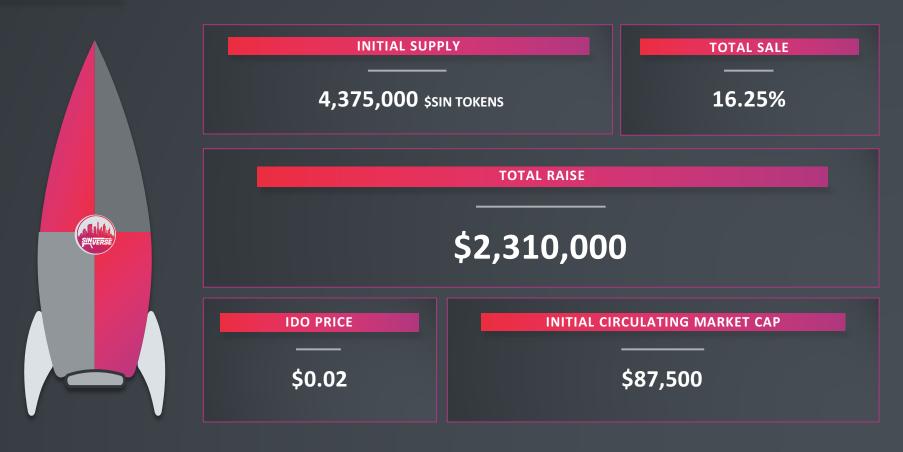

**TOKEN PRESALE** 

# 1 000 000 000

\$SIN TOKENS MINTED

\$0.010

PRIVATE SELL
\$0.016

\$0.020

FUNDS RAISED ARE USED FOR MARKETING, GAME DEVELOPMENT AND EXCHANGE LIQUIDITY.

**IDO LAUNCH** 