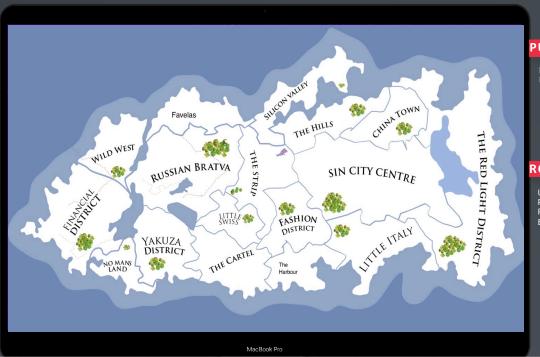

# Four categories of land exist

1 PRIVATE LAND

PRIVATELY OWNED LAND CAN BE BOUGHT IN AUCTIONS AND TRADED ON SECONDARY MARKETS

2 DISTRICTS

PRIVATE LAND PURCHASED BY PEOPLE WHO WANT TO BECOME NEIGHBOURS WITH SOME COMMON THEME OR INTEREST.

PUBLIC LAND

3

POTENTIAL SPAWN PLOTS OR JUST MEETING PLACES

ROADS

4

URBAN PLANNING STILL IN PROGRESS, BUT THESE WILL BE PLACES PEOPLE CAN FREELY EXPLORE SHOPS, CASINOS ETC