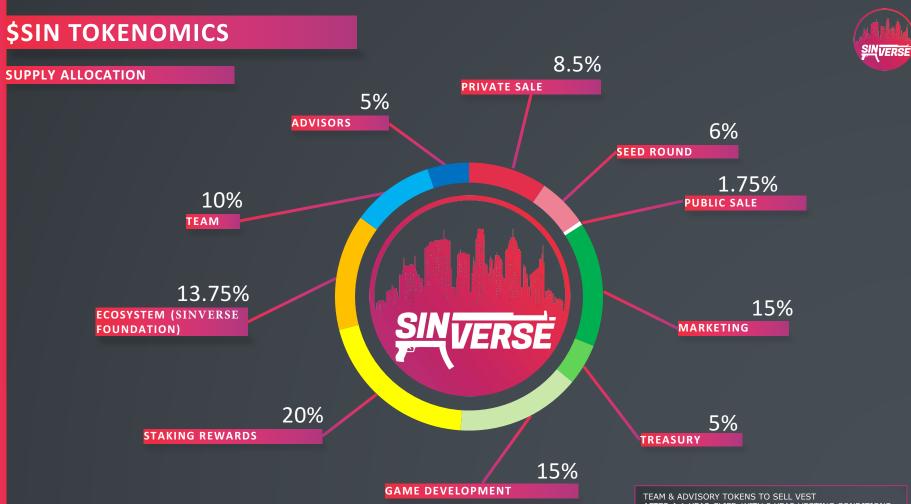

# **VALUATION**

| Allocation                            | %          | Tokens (Mn) | Price   | DISCOUNT | Amount (\$) | At TGE % | TGE Tokens (Mn) | Diluted Valuation (\$) | Vesting Period                                                                                                            |
|---------------------------------------|------------|-------------|---------|----------|-------------|----------|-----------------|------------------------|---------------------------------------------------------------------------------------------------------------------------|
| SEED ROUND                            | 6%         | 60          | \$0.010 | 50%      | \$600,000   | 0%       | 0               | \$10,000,000           | LOCKED AT TGE,<br>LINEAR MONTHLY VESTING OF 18 MONTHS<br>UNLOCK FROM TGE+1 MONTH                                          |
| PRIVATE SALE                          | 8.50%      | 85          | \$0.016 | 20%      | \$1,360,000 | 0%       |                 | \$16,000,000           | 10% AT TGE + 15 DAYS AND MONTHLY<br>LINEAR<br>RELEASE FOR 12 MONTHS                                                       |
| PUBLIC SALE                           | 1.75%      | 17.5        | \$0.02  |          | \$350,000   | 25%      | 4.375           | \$20,000,000           | 25% UNLOCKED AT TGE<br>AND REST IN 3 MONTHS STARTING TGE+1<br>MONTH                                                       |
| MARKETING                             | 15%        | 150         |         |          |             |          |                 |                        | 3 MONTH CLIFF<br>AND MONTHLY RELEASE FOR 3 YEARS                                                                          |
| TREASURY                              | 5%         | 50          |         |          |             |          |                 |                        | -                                                                                                                         |
| GAME DEVELOPMENT                      | 15%        | 150         |         |          |             |          |                 |                        | 6 MONTH CLIFF - MONTHLY VESTING FOR 3<br>YEARS                                                                            |
| REWARDS                               | 20%        | 200         |         |          |             |          |                 |                        | MONTHLY RELEASE FOR 5 YEARS                                                                                               |
| ECOSYSTEM<br>(SINVERSE<br>FOUNDATION) | 13.75<br>% | 137.5       |         |          |             | -        |                 | -                      | 1 YEAR CLIFF AND MONTHLY VESTING FOR 3<br>YEARS.<br>FOUNDATION SALE - DAILY LINEAR RELEASE<br>FOR 12 MONTHS (POST LAUNCH) |
| TEAM                                  | 10%        | 100         |         |          |             |          |                 |                        | 1 YEAR CLIFF AND 3 YEAR VESTING                                                                                           |
| ADVISORS                              | 5%         | 50          |         |          |             | -        |                 |                        | 6 MONTH CLIFF AND 1 YEAR VESTING                                                                                          |
|                                       | 100%       | 1,000*      |         |          |             |          | 4.375           | -                      | -                                                                                                                         |