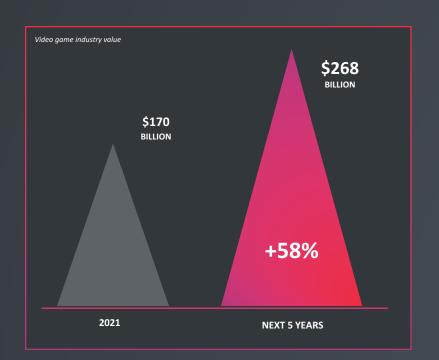

# VIDEO GAME INDUSTRY

THE VIDEO GAME INDUSTRY IS CURRENTLY GOING THROUGH A MASSIVE GROWTH PHASE.