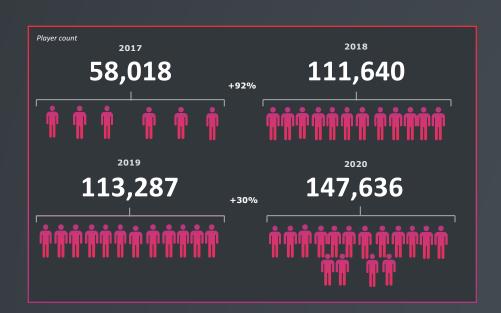

# VIDEO GAME INDUSTRY

THE VIDEO GAME INDUSTRY IS CURRENTLY GOING THROUGH A MASSIVE GROWTH PHASE.