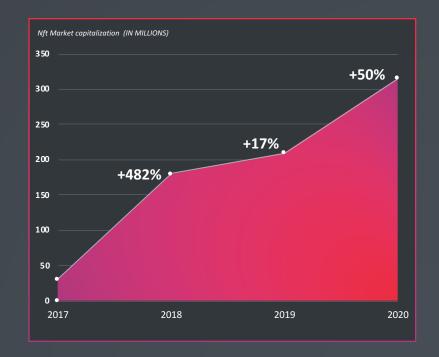

#### NFT INDUSTRY

EXCITING USE CASES FOR NON-FUNGIBLE TANGIBLES(NFTS) ARE CROPPING UP ALL THE TIME - AND THEY ARE TOUTED AS THE FUTURE OF THE GAMING INDUSTRY, THE ART INDUSTRY AND IN SOME CASES THE REAL ESTATE BUSINESS!

#### **NFT GAMES**

DEFI-BASED NFT GAMES ARE AT RECORD HIGHS AND THEY CONTINUE TO FIND NEW USE-CASES AND ADOPTION LEVELS.